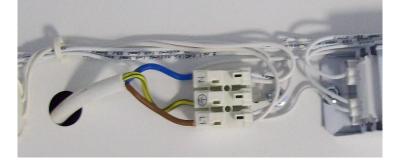

#### 2. Assembly

- a) take out carefully fixture from packaging and put In safety place (table or floor)
- b) fasten screws off (besides of INOX) to take cover of fixture off
- c) take frame with sheet/plate
- d) place expend pegs according to holes in base of fixture (wall/ceiling mounting)
- e) screw four regulation lines in hole sof ceiling assembly (for wires/chain fixture)
- f) power connection
- put power cable through the hole In base of frame
- connect cables according to sings at power cube

#### PXF Lighting ul. Jutrzenki 73 02-230 Warszawa

**2** +48 22 33 44 000, **3** +48 22 33 44 033

g) wall/ceiling and wires/chain mounting

 wall/ceiling mounting: fixture assembly to ceiling or wall with four holes of 7mm diameter, label at side of base show direction of suspension (wall mounting INOX)