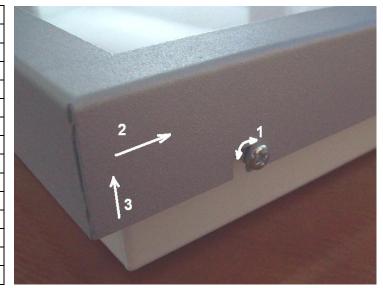

#### 2. Assembly

- a) take out carefully fixture from packaging and put In safety place (table or floor)
- b) fasten screws off (besides of INOX) to take cover of fixture off
- c) take frame with sheet/plate
- d) place expend pegs according to holes in base of fixture (wall/ceiling mounting)
- e) screw four regulation lines in hole sof ceiling assembly (for wires/chain fixture)
- f) power connection
- put power cable through the hole In base of frame
- connect cables according to sings at power cube

#### PXF Lighting ul. Jutrzenki 73 02-230 Warszawa

**2** +48 22 33 44 000, **3** +48 22 33 44 033

g) wall/ceiling and wires/chain mounting

 wall/ceiling mounting: fixture assembly to ceiling or wall with four holes of 7mm diameter, label at side of base show direction of suspension (wall mounting INOX)