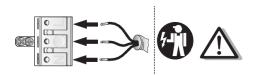

#### 2. Assembly

- a) take out carefully fixture from packaging and put In safety place (table or floor)
- b) fasten screws off (besides of INOX) to take cover of fixture off
- c) take frame with sheet/plate
- d) place expend pegs according to holes in base of fixture (wall/ceiling mounting)
- e) screw four regulation lines in hole sof ceiling assembly (for wires/chain fixture)
- f) power connection
- put power cable through the hole In base of frame
- connect cables according to sings at power cube