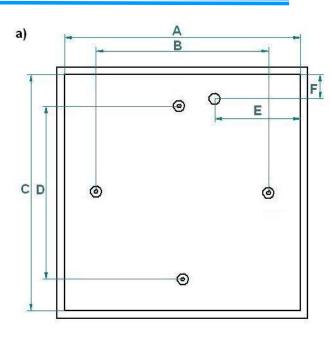

| Moc                      | A   | В   | C    | D    | E   | F   |
|--------------------------|-----|-----|------|------|-----|-----|
| 1x22W (INOX) rys a)      | 276 | 198 | 276  | 198  | 105 | 40  |
| 2x18 rys a)              | 276 | 198 | 276  | 198  | 105 | 40  |
| LED 11W (INOX) rys b)    | 276 | 225 | 276  | 225  | 114 | 20  |
| 1x32W rys a)             | 376 | 297 | 379  | 297  | 155 | 38  |
| 1x40/55W (INOX) rys b)   | 376 | 275 | 376  | 275  | 188 | 38  |
| 2x/3x24W rys b)          | 376 | 275 | 376  | 275  | 188 | 38  |
| LED 24W(INOX) rys a)     | 376 | 297 | 376  | 297  | 142 | 22  |
| 4x14/24W, 715x715 rys b) | 680 | 478 | 680  | 478  | 340 | 18  |
| 4x14/24W, 620x620 rys b) | 645 | 400 | 645  | 400  | 322 | 77  |
| 2x36W rys b)             | 342 | 270 | 1280 | 1020 | 35  | 454 |
| 2x9W rys b)              | 276 | 198 | 276  | 198  | 105 | 40  |