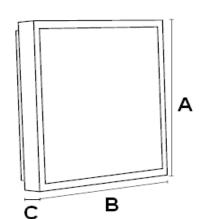

## 1. Dimensions and weight

| Moc              | Α    | В   | С  | Waga  |  |
|------------------|------|-----|----|-------|--|
| LED 11W/1x22W    | 307  | 307 | 68 | 3kg   |  |
| 1x22W INOX       | 337  | 337 | 65 | 3,4kg |  |
| LED 11W INOX     | 337  | 337 | 65 | 2,1kg |  |
| 2x18W            | 307  | 307 | 68 | 3,2kg |  |
| 2x18W INOX       | 337  | 337 | 65 | 3,6kg |  |
| 1x32W            | 407  | 407 | 65 | 3,6kg |  |
| LED 24W/2x24W    | 407  | 407 | 65 | 3,8kg |  |
| 1x40/55W INOX    | 437  | 437 | 65 | 4kg   |  |
| 2x24/3x24W INOX  | 437  | 437 | 65 | 4,2kg |  |
| LED 24W INOX     | 437  | 437 | 65 | 3,8kg |  |
| 4x14/24W 620x620 | 620  | 620 | 70 | 5,6kg |  |
| 4x14/24W 715x715 | 715  | 715 | 70 | 6kg   |  |
| 2x36W            | 1314 | 374 | 76 | 4kg   |  |
| 2x9W             | 307  | 307 | 68 | 3,2kg |  |