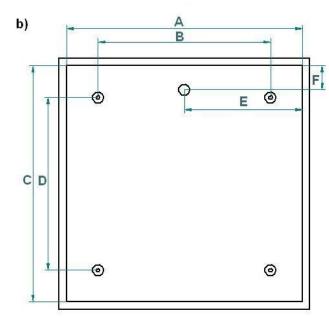

| Moc                      | A   | В   | C    | D    | E   | F   |
|--------------------------|-----|-----|------|------|-----|-----|
| 1x22W (INOX) rys a)      | 276 | 198 | 276  | 198  | 105 | 40  |
| 2x18 rys a)              | 276 | 198 | 276  | 198  | 105 | 40  |
| LED 11W (INOX) rys b)    | 276 | 225 | 276  | 225  | 114 | 20  |
| 1x32W rys a)             | 376 | 297 | 379  | 297  | 155 | 38  |
| 1x40/55W (INOX) rys b)   | 376 | 275 | 376  | 275  | 188 | 38  |
| 2x/3x24W rys b)          | 376 | 275 | 376  | 275  | 188 | 38  |
| LED 24W(INOX) rys a)     | 376 | 297 | 376  | 297  | 142 | 22  |
| 4x14/24W, 715x715 rys b) | 680 | 478 | 680  | 478  | 340 | 18  |
| 4x14/24W, 620x620 rys b) | 645 | 400 | 645  | 400  | 322 | 77  |
| 2x36W rys b)             | 342 | 270 | 1280 | 1020 | 35  | 454 |
| 2x9W rys b)              | 276 | 198 | 276  | 198  | 105 | 40  |