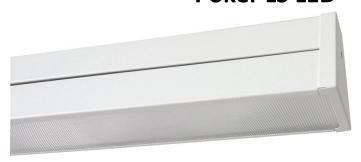

# **Poker LS LED**

# 230V/50Hz 45/55W LED

### 1. Gabaryty:

| Power [W] | A[mm] | Weight[kg] |
|-----------|-------|------------|
| 45        | 1171  | 2,4        |
| 55        | 1471  | 3,0        |