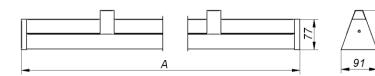

### 1. Gabaryty:

| Power [W] | A[mm] | Weight[kg] |
|-----------|-------|------------|
| 45        | 1171  | 2,4        |
| 55        | 1471  | 3,0        |