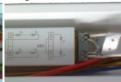

### 2. Installation:

- a) Remove the luminaire from the package.
- b) Apply hangings on the upper beam and mounting hooks as in Image 1.
- c) Connect the upper beams in a line and connect the wiring through as Image 2.
- d) Connect the power supply to one of the luminaires by marking on the connector as Image 3.
- e) After assembly line pin it wires first lower beam to the power supply by signs as Image 4. and then fasten to the lower beam clips as shown on Image 5. and Image 6.
- f) Slide the lower bar of front grille to does not conflict with the next beam as Image 7.
- g) After mounting the next lower beam slide the grille to hide connection of luminaires.
- h) Connect more lower beam by points e-g.
- i) At the ends of line attach end caps as Image 8.

Image 3.

Image 4.

Image 5.

Image 6.

Image 7.

illiage 7.