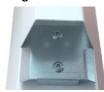

### 2. Installation:

- a) Remove the luminaire from the package.
- b) Apply hangings on the upper beam and mounting hooks as in Image 1.
- c) Connect the upper beams in a line and connect the wiring through as Image 2.
- d) Connect the power supply to one of the luminaires by marking on the connector as Image 3.
- e) After assembly line pin it wires first lower beam to the power supply by signs as Image 4. and then fasten to the lower beam clips as shown on Image 5. and Image 6.
- f) Slide the lower bar of front grille to does not conflict with the next beam as Image 7.
- g) After mounting the next lower beam slide the grille to hide connection of luminaires.
- h) Connect more lower beam by points e-g.
- i) At the ends of line attach end caps as Image 8.

Image 3.

Image 4.

Image 5.

Image 6.

Image 7.

illiage 7.