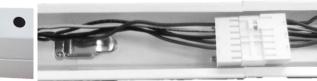

### 2. Installation:

- a) Remove the luminaire from the package.
- b) Apply hangings on the upper beam and mounting hooks as in Image 1.
- c) Connect the upper beams in a line and connect the wiring through as Image 2.
- d) Connect the power supply to one of the luminaires by marking on the connector as Image 3.
- e) After assembly line pin it wires first lower beam to the power supply by signs as Image 4. and then fasten to the lower beam clips as shown on Image 5. and Image 6.
- f) Slide the lower bar of front grille to does not conflict with the next beam as Image 7.
- g) After mounting the next lower beam slide the grille to hide connection of luminaires.
- h) Connect more lower beam by points e-g.
- i) At the ends of line attach end caps as Image 8.

Image 3.

Image 4.

Image 5.

Image 6.

Image 7.

illiage 7.