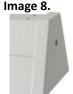

### 2. Installation:

- a) Remove the luminaire from the package.
- b) Apply hangings on the upper beam and mounting hooks as in Image 1.
- c) Connect the upper beams in a line and connect the wiring through as Image 2.
- d) Connect the power supply to one of the luminaires by marking on the connector as Image 3.
- e) After assembly line pin it wires first lower beam to the power supply by signs as Image 4. and then fasten to the lower beam clips as shown on Image 5. and Image 6.
- f) Slide the lower bar of front grille to does not conflict with the next beam as Image 7.
- g) After mounting the next lower beam slide the grille to hide connection of luminaires.
- h) Connect more lower beam by points e-g.
- i) At the ends of line attach end caps as Image 8.