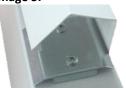

### 2. Installation:

- a) Remove the luminaire from the package.
- b) Apply hangings on the upper beam and mounting hooks as in Image 1.
- c) Connect the upper beams in a line and connect the wiring through as Image 2.
- d) Connect the power supply to one of the luminaires by marking on the connector as Image 3.
- e) After assembly line pin it wires first lower beam to the power supply by signs as Image 4. and then fasten to the lower beam clips as shown on Image 5. and Image 6.
- f) Slide the lower bar of front grille to does not conflict with the next beam as Image 7.
- g) After mounting the next lower beam slide the grille to hide connection of luminaires.
- h) Connect more lower beam by points e-g.
- i) At the ends of line attach end caps as Image 8.

Image 3.

Image 4.

Image 5.

Image 6.

Image 7.

illiage 7.