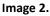

### 2. Installation:

- a) Remove the luminaire from the package.
- b) Apply hangings on the upper beam and mounting hooks as in Image 1.
- c) Connect the upper beams in a line and connect the wiring through as Image 2.
- d) Connect the power supply to one of the luminaires by marking on the connector as Image 3.
- e) After assembly line pin it wires first lower beam to the power supply by signs as Image 4. and then fasten to the lower beam clips as shown on Image 5. and Image 6.
- f) Slide the lower bar of front grille to does not conflict with the next beam as Image 7.
- g) After mounting the next lower beam slide the grille to hide connection of luminaires.
- h) Connect more lower beam by points e-g.
- i) At the ends of line attach end caps as Image 8.

Image 3.

Image 4.

Image 5.

Image 6.

Image 7.

illiage 7.