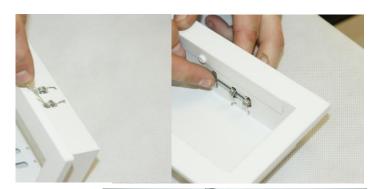

#### PXF Lighting 73 Jutrzenki Street, 02-230 Warsaw, Poland ☎ +48 22 33 44 000, = +48 22 33 44 033

c) ceilling mounting

- luminaire is designed to g/k or dropped ceiling

## Dropped ceiling version:

- put luminaire through block next to chosen for mounting

- put luminaire evenly on the rack
- place wires in the way that won't distract ceiling assembly