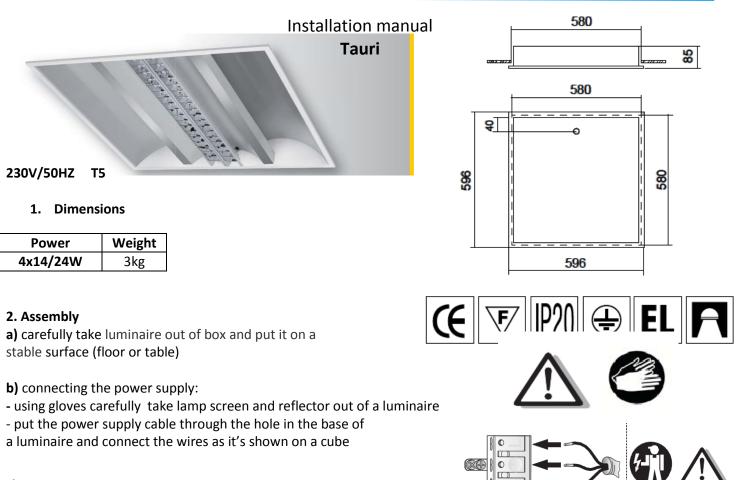

# G/K version:

- ends of the spring should be putted in to mounting holes

- block springs inside a luminaire with T shaped metal elements

## Dropped ceiling version:

- put luminaire through block next to chosen for mounting

- put luminaire evenly on the rack
- place wires in the way that won't distract ceiling assembly