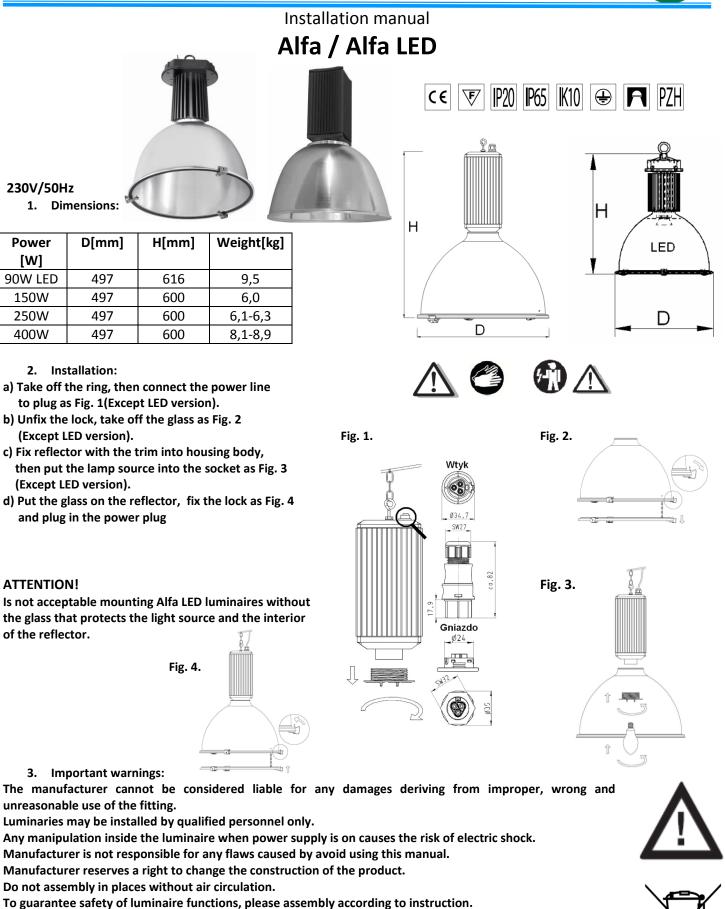

## **FPXF LIGHTING**

## PXF Lighting 73 Jutrzenki Street, 02-230 Warsaw, Poland +48 22 33 44 000, = +48 22 33 44 033





The European Directive 2002/96/EC on waste electrical and electronic equipment, requires that electric and electronic devices must be disposed of in the normal household waste. The crossed out wheeled bin is reproduced in order to remember obligations towards separately collection. For correct disposal, please use authorized waste disposal facilities or returned to the distributor at the date a new lighting fitting is purchased. Lamps, if disposed together with the lighting fitting, shall not be broken up since they contain substances which are highly polluting for the environment. Unauthorized disposal of the foregoing waste material is punishable by law. More details of directive available at: http://www.gios.gov.pl