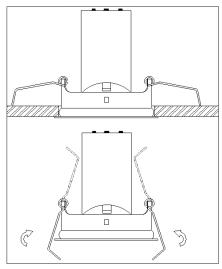

#### Installation instruction:

- 1. Please cut off the electrical source before installation.
- 2. Please preserve some room and dissipation hole for luminaire installation and heat dissipation.
- 3. Take off the out trim, then connector the power line, fix the fitting on the ceiling with the spring as Fig 1.