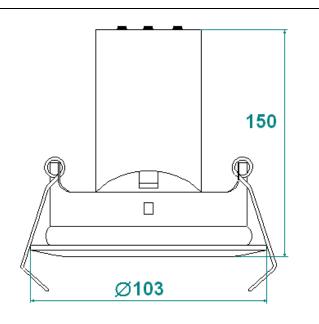

### Installation manual OW LED IP20

#### Installation instruction:

- 1. Please cut off the electrical source before installation.
- 2. Please preserve some room and dissipation hole for luminaire installation and heat dissipation.
- 3. Take off the out trim, then connector the power line, fix the fitting on the ceiling with the spring as Fig 1.