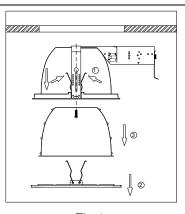

## Installation instruction:

- 1. Please cut off the electrical source before installation.
- 2. Please preserve some room and dissipation hole for luminaire installation and heat dissipation.
- 3. Take off the out trim and the reflector, then connector the power line as Fig 1.
- 4. Fix the fitting on the ceiling with the spring as Fig 2.
- 5. Put the reflector back into the fitting, fix it with the screw, then put the lamp source into the socket as Fig 3.
- 6. Put the out trim on the fitting as Fig 4.