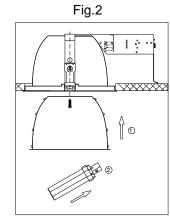

## Installation instruction:

- 1. Please cut off the electrical source before installation.
- 2. Please preserve some room and dissipation hole for luminaire installation and heat dissipation.
- 3. Take off the out trim and the reflector, then connector the power line as Fig 1.
- 4. Fix the fitting on the ceiling with the spring as Fig 2.
- 5. Put the reflector back into the fitting, fix it with the screw, then put the lamp source into the socket as Fig 3.
- 6. Put the out trim on the fitting as Fig 4.