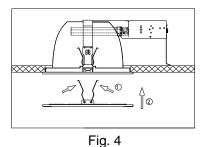

## Installation instruction:

- 1. Please cut off the electrical source before installation.
- 2. Please preserve some room and dissipation hole for luminaire installation and heat dissipation.
- 3. Take off the out trim and the reflector, then connector the power line as Fig 1.
- 4. Fix the fitting on the ceiling with the spring as Fig 2.
- 5. Put the reflector back into the fitting, fix it with the screw, then put the lamp source into the socket as Fig 3.
- 6. Put the out trim on the fitting as Fig 4.