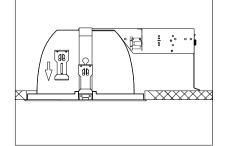

## Installation instruction:

- 1. Please cut off the electrical source before installation.
- 2. Please preserve some room and dissipation hole for luminaire installation and heat dissipation.
- 3. Take off the out trim and the reflector, then connector the power line as Fig 1.
- 4. Fix the fitting on the ceiling with the spring as Fig 2.
- 5. Put the reflector back into the fitting, fix it with the screw, then put the lamp source into the socket as Fig 3.
- 6. Put the out trim on the fitting as Fig 4.