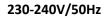

## Installation instruction:

- 1. Please cut off the electrical source before installation.
- 2. Please preserve some room and dissipation hole for luminaire installation and heat dissipation.
- 3. Take off the out trim and the reflector, then connector the power line as Fig 1.
- 4. Fix the fitting on the ceiling with the spring as Fig 2.
- 5. Put the reflector back into the fitting, fix it with the screw, then put the lamp source into the socket as Fig 3.
- 6. Put the out trim on the fitting as Fig 4.