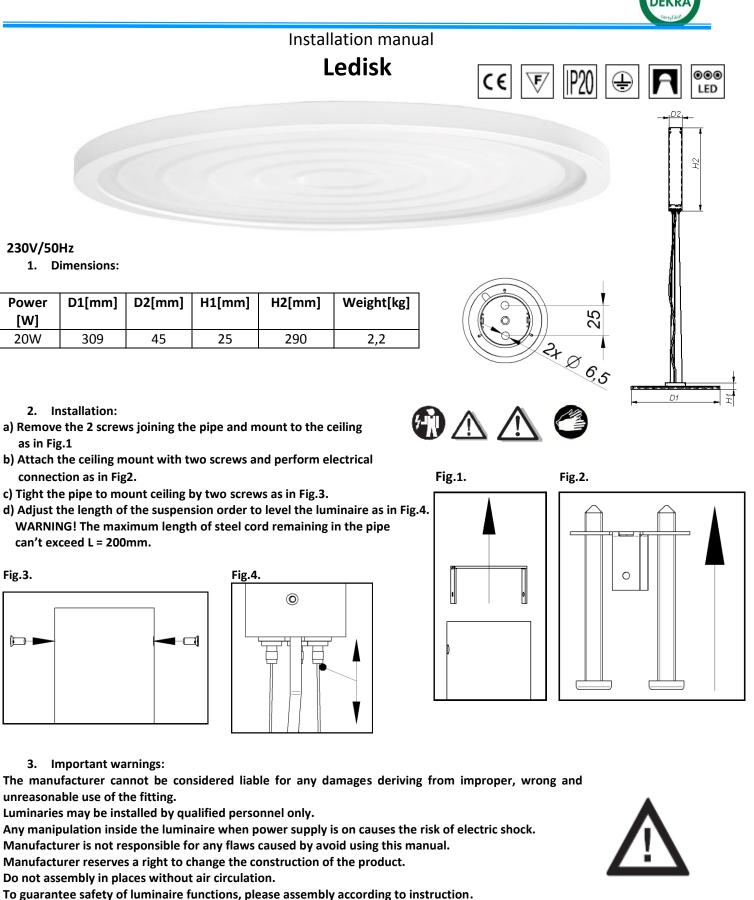

## PXF Lighting 73 Jutrzenki Street, 02-230 Warsaw, Poland +48 22 33 44 000, +48 22 33 44 033

The European Directive 2002/96/EC on waste electrical and electronic equipment, requires that electric and electronic devices must be disposed of in the normal household waste. The crossed out wheeled bin is reproduced in order to remember obligations towards separately collection. For correct disposal, please use authorized waste disposal facilities or returned to the distributor at the date a new lighting fitting is purchased. Lamps, if disposed together with the lighting fitting, shall not be broken up since they contain substances which are highly polluting for the environment. Unauthorized disposal of the foregoing waste material is punishable by law. More details of directive available at: http://www.gios.gov.pl