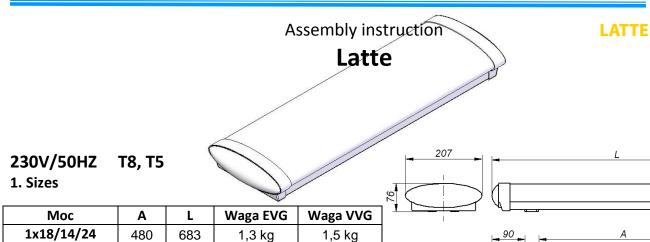

## PXF Lighting ul. Jutrzenki 73 02-230 Warszawa

**2** +48 22 33 44 000, **3** +48 22 33 44 033

**\F**/

IP40

番

₩.

1x36/28/54 710 1293 2,7 kg 2,3 kg 1x58/35/49/80 910 1593 2,8 kg 3,3 kg 2x18/14/24 480 683 1,4 kg 1,7 kg 2x36/28/54 710 1293 2,4 kg 3,2 kg 2x58/35/49/80 910 1593 2,9 kg 3,8 kg