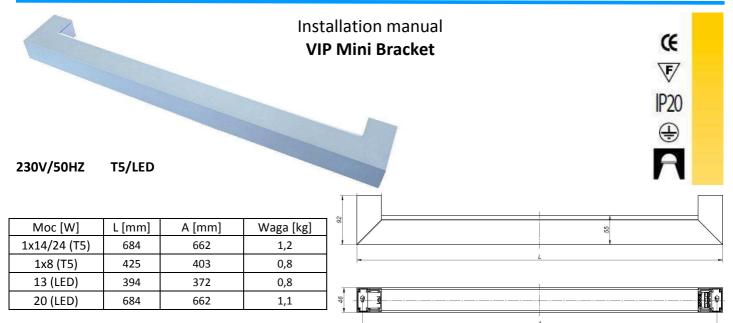

## PXF Lighting ul. Jutrzenki 73 02-230 Warszawa ☎ +48 22 33 44 000, = +48 22 33 44 033

- a) turn off the power supply in circuit that lighting fixture will work in;
- b) carefully take the fixture out of the box;
- c) take one of the tabs from the inside of the frame and remove the diffuser (only T5 lamps version);
- d) install a light source (only T5 lamps version);
- e) install the diffuser and put back the tab on (only T5 lamps version);
- f) drill holes in the wall according to mounting scheme and put the dowels in;
- g) connect the wires to the cube according to the designations;
- h) install the fixture on the dowels.