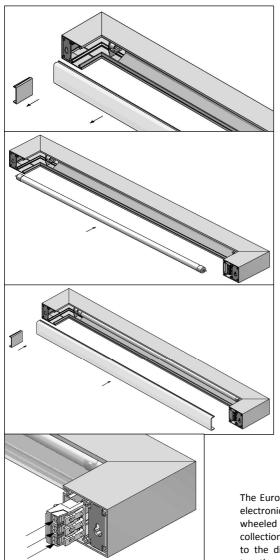

## PXF Lighting ul. Jutrzenki 73 02-230 Warszawa ☎ +48 22 33 44 000, = +48 22 33 44 033

- a) turn off the power supply in circuit that lighting fixture will work in;
- b) carefully take the fixture out of the box;
- c) take one of the tabs from the inside of the frame and remove the diffuser (only T5 lamps version);
- d) install a light source (only T5 lamps version);
- e) install the diffuser and put back the tab on (only T5 lamps version);
- f) drill holes in the wall according to mounting scheme and put the dowels in;
- g) connect the wires to the cube according to the designations;
- h) install the fixture on the dowels.