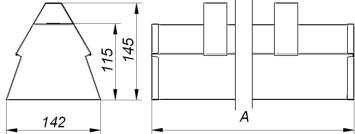

#### 1. Dimensions:

| Power [W]    | A[mm] | Weight[kg] |
|--------------|-------|------------|
|              | V     |            |
| 1x28/54      | 1182  | 3,4        |
| 1x35/49/80   | 1482  | 4,2        |
| 2x28/54      | 1182  | 3,5        |
| 2x35/49/80   | 1482  | 4,3        |
| 2x1x28/54    | 2364  | 6,8        |
| 2x1x35/49/80 | 2982  | 8,4        |
| 2x2x28/54    | 2364  | 7          |
| 2x2x35/49/80 | 2982  | 8,6        |