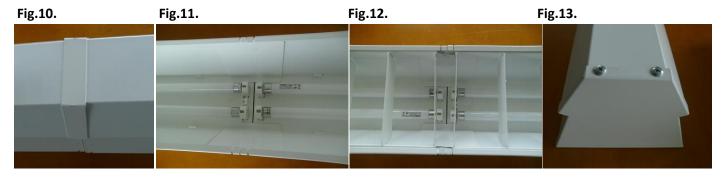

#### 2. Installation:

- a) Remove the luminaire from the package.
- b) Apply hangings on the upper beam as Fig.1.
- c) Insert the connector and tighten the screw marked on Fig.2.
- d) Connect the upper beam in line and tighten the marked screws to lock the connector and connect the wiring through and select phase as Fig.3. and Fig.4.
- e) After assembly in line, insert holder lamps the corresponding use of the reflector of signs as Fig.5. and fasten the lower beam clips as shown in Fig.6. and Fig.7. Fig.3.
- f) Move the mask to braced reflectors in a way shown in Fig.8. and Fig.9.
- i) Connect more lower beams by points e-f
- j) Install the upper masks as on Fig.10.
- k) Mount the light sources and then insert the louvers (or lampshade depending on the version) as in Fig.11 and Fig.12.
- I) At the end of the line attach the end caps as Fig.13.