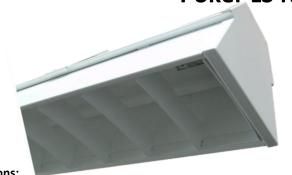

# **Poker LS NEW**

#### 1. Dimensions:

| Power [W]    | A[mm] | Weight[kg] |
|--------------|-------|------------|
|              | V     |            |
| 1x28/54      | 1182  | 3,4        |
| 1x35/49/80   | 1482  | 4,2        |
| 2x28/54      | 1182  | 3,5        |
| 2x35/49/80   | 1482  | 4,3        |
| 2x1x28/54    | 2364  | 6,8        |
| 2x1x35/49/80 | 2982  | 8,4        |
| 2x2x28/54    | 2364  | 7          |
| 2x2x35/49/80 | 2982  | 8,6        |

#### 2. Installation:

- a) Remove the luminaire from the package.
- b) Apply hangings on the upper beam as Fig.1.
- c) Insert the connector and tighten the screw marked on Fig.2.
- d) Connect the upper beam in line and tighten the marked screws to lock the connector and connect the wiring through and select phase as Fig.3. and Fig.4.
- e) After assembly in line, insert holder lamps the corresponding use of the reflector of signs as Fig.5. and fasten the lower beam clips as shown in Fig.6. and Fig.7. Fig.3.
- f) Move the mask to braced reflectors in a way shown in Fig.8. and Fig.9.
- i) Connect more lower beams by points e-f
- j) Install the upper masks as on Fig.10.
- k) Mount the light sources and then insert the louvers (or lampshade depending on the version) as in Fig.11 and Fig.12.
- I) At the end of the line attach the end caps as Fig.13.