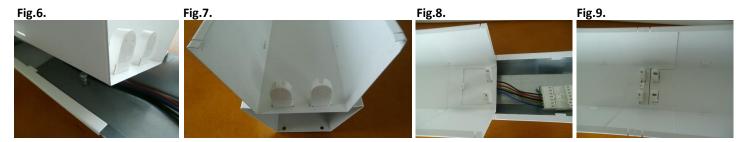

#### 2. Installation:

- a) Remove the luminaire from the package.
- b) Apply hangings on the upper beam as Fig.1.
- c) Insert the connector and tighten the screw marked on Fig.2.
- d) Connect the upper beam in line and tighten the marked screws to lock the connector and connect the wiring through and select phase as Fig.3. and Fig.4.
- e) After assembly in line, insert holder lamps the corresponding use of the reflector of signs as Fig.5. and fasten the lower beam clips as shown in Fig.6. and Fig.7. Fig.3.
- f) Move the mask to braced reflectors in a way shown in Fig.8. and Fig.9.
- i) Connect more lower beams by points e-f
- j) Install the upper masks as on Fig.10.
- k) Mount the light sources and then insert the louvers (or lampshade depending on the version) as in Fig.11 and Fig.12.
- I) At the end of the line attach the end caps as Fig.13.