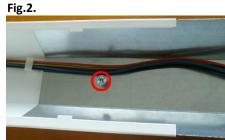

#### 2. Installation:

- a) Remove the luminaire from the package.
- b) Apply hangings on the upper beam as Fig.1.
- c) Insert the connector and tighten the screw marked on Fig.2.
- d) Connect the upper beam in line and tighten the marked screws to lock the connector and connect the wiring through and select phase as Fig.3. and Fig.4.
- e) After assembly in line, insert holder lamps the corresponding use of the reflector of signs as Fig.5. and fasten the lower beam clips as shown in Fig.6. and Fig.7. Fig.3.
- f) Move the mask to braced reflectors in a way shown in Fig.8. and Fig.9.
- i) Connect more lower beams by points e-f
- j) Install the upper masks as on Fig.10.
- k) Mount the light sources and then insert the louvers (or lampshade depending on the version) as in Fig.11 and Fig.12.
- I) At the end of the line attach the end caps as Fig.13.