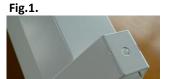

#### 2. Installation:

- a) Remove the luminaire from the package.
- b) Apply hangings on the upper beam as Fig.1.
- c) Insert the connector and tighten the screw marked on Fig.2.
- d) Connect the upper beam in line and tighten the marked screws to lock the connector and connect the wiring through and select phase as Fig.3. and Fig.4.
- e) After assembly in line, insert holder lamps the corresponding use of the reflector of signs as Fig.5. and fasten the lower beam clips as shown in Fig.6. and Fig.7. Fig.3.
- f) Move the mask to braced reflectors in a way shown in Fig.8. and Fig.9.
- i) Connect more lower beams by points e-f
- j) Install the upper masks as on Fig.10.
- k) Mount the light sources and then insert the louvers (or lampshade depending on the version) as in Fig.11 and Fig.12.
- I) At the end of the line attach the end caps as Fig.13.