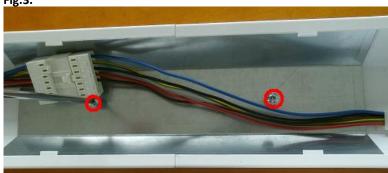

#### 2. Installation:

- a) Remove the luminaire from the package.
- b) Apply hangings on the upper beam as Fig.1.
- c) Insert the connector and tighten the screw marked on Fig.2.
- d) Connect the upper beam in line and tighten the marked screws to lock the connector and connect the wiring through and select phase as Fig.3. and Fig.4.
- e) After assembly in line, insert holder lamps the corresponding use of the reflector of signs as Fig.5. and fasten the lower beam clips as shown in Fig.6. and Fig.7. Fig.3.
- f) Move the mask to braced reflectors in a way shown in Fig.8. and Fig.9.
- i) Connect more lower beams by points e-f
- j) Install the upper masks as on Fig.10.
- k) Mount the light sources and then insert the louvers (or lampshade depending on the version) as in Fig.11 and Fig.12.
- I) At the end of the line attach the end caps as Fig.13.