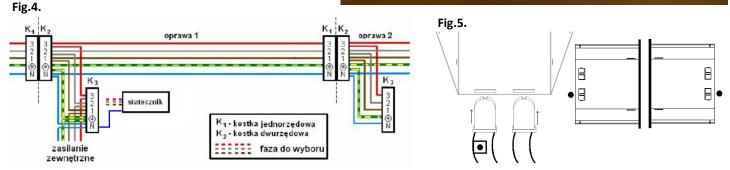

#### 2. Installation:

- a) Remove the luminaire from the package.
- b) Apply hangings on the upper beam as Fig.1.
- c) Insert the connector and tighten the screw marked on Fig.2.
- d) Connect the upper beam in line and tighten the marked screws to lock the connector and connect the wiring through and select phase as Fig.3. and Fig.4.
- e) After assembly in line, insert holder lamps the corresponding use of the reflector of signs as Fig.5. and fasten the lower beam clips as shown in Fig.6. and Fig.7. Fig.3.
- f) Move the mask to braced reflectors in a way shown in Fig.8. and Fig.9.
- i) Connect more lower beams by points e-f
- j) Install the upper masks as on Fig.10.
- k) Mount the light sources and then insert the louvers (or lampshade depending on the version) as in Fig.11 and Fig.12.
- I) At the end of the line attach the end caps as Fig.13.