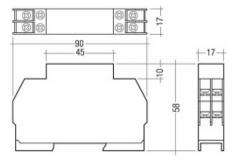

## Dane techniczne:

- Packaging, carton 1 pc(s).
- CE **CE**
- DALI **DALI**
- RoHs RoHs
- Storage temperature ts -20 ... +70 °C
- Type of protection IP20
- Supply via DALI cable
- Operating temperature 0 ... +50 °C
- Input DALI
- Output DALI
- Current draw for main control circuit (IN) 6 mA from DALI
- Current draw for subordinate control circuit (OUT) 4 mA from DALI
- For amplifying the DALI signal
- For extending the DALI line length from 300 to 600 m
- A star-type network with multiple DALI repeater's can be set up
- Power supply via DALI line
- For installation in switching cabinets
- 5-year guarantee