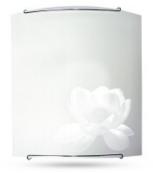

# Luminaire TOPIA 20F

Kod produktu: 69197

### Characteristics

Wall fixture TOPIA 20 with glass lampshade white matte or with a pattern. The luminaire can be used in general lighting in housing and hotel spaces and some of the trading spaces such as cashiers. As light sources there are used compact or traditional bulbs, base E27, maximum power 60W.