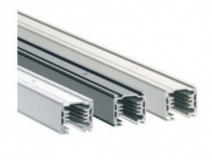

## Dane techniczne:

Colour -

3 – Phase square cross section track system made of aluminium profiles with length of 2 or 1 meters with four electrical wires. You can easily create any lighting configuration, horizontal or vertical, mounted on the ceiling, wall or free standing panels. This track system can also be used for a suspended configuration using our accessories. All ŚWIATŁO.net spotlights have separate power supply and can be activated selectively. They can be easily moved and thus change the lighting and presentation of any items or areas. In this way you can create multifunctional track systems for lighting accenting as well as for suspending advertising and decorative materials. There are also available adapters, connectors, power connectors and mounting accessories in our offer.