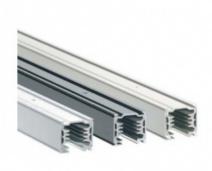

## Dane techniczne:

• Colour -

3 – Phase square cross section track system made of aluminium profiles with length of 2 or 1 meters with four electrical wires. You can easily create any lighting configuration, horizontal or vertical, mounted on the ceiling, wall or free standing panels. This track system can also be used for a suspended configuration using our accessories. All ŚWIATŁO.net spotlights have separate power supply and can be activated selectively. They can be easily moved and thus change the lighting and presentation of any items or areas. In this way you can create multifunctional track systems for lighting accenting as well as for suspending advertising and decorative materials. There are also available adapters, connectors, power connectors and mounting accessories in our offer.