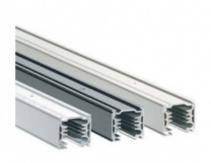

## • Colour alu/white/black

3 – Phase square cross section track system made of aluminium profiles with length of 2 or 1 meters with four electrical wires. You can easily create any lighting configuration, horizontal or vertical, mounted on the ceiling, wall or free standing panels. This track system can also be used for a suspended configuration using our accessories. All ŚWIATŁO.net spotlights have separate power supply and can be activated selectively. They can be easily moved and thus change the lighting and presentation of any items or areas. In this way you can create multifunctional track systems for lighting accenting as well as for suspending advertising and decorative materials. There are also available adapters, connectors, power connectors and mounting accessories in our offer.