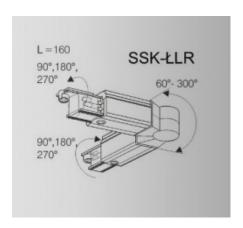

## **Adjustable connector**

Kod produktu: 69127

## Dane techniczne:

Colour alu/white/black

3 – Phase square cross section track system made of aluminium profiles with length of 2 or 1 meters with four electrical wires. You can easily create any lighting configuration, horizontal or vertical, mounted on the ceiling, wall or free standing panels. This track system can also be used for a suspended configuration using our accessories. All ŚWIATŁO.net spotlights have separate power supply and can be activated selectively. They can be easily moved and thus change the lighting and presentation of any items or areas. In this way you can create multifunctional track systems for lighting accenting as well as for suspending advertising and decorative materials. There are also available adapters, connectors, power connectors and mounting accessories in our offer.