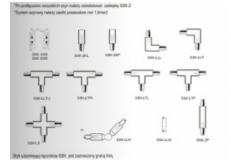

## Colour black

3 – Phase square cross section track system made of aluminium profiles with length of 2 or 1 meters with four electrical wires. You can easily create any lighting configuration, horizontal or vertical, mounted on the ceiling, wall or free standing panels. This track system can also be used for a suspended configuration using our accessories. All ŚWIATŁO.net spotlights have separate power supply and can be activated selectively. They can be easily moved and thus change the lighting and presentation of any items or areas. In this way you can create multifunctional track systems for lighting accenting as well as for suspending advertising and decorative materials. There are also available adapters, connectors, power connectors and mounting accessories in our offer.

Maximum mechanical load for a 2-meter track is 5kg when distributing the attachment points 1 per 1 meter or 1kg for 2-meter track when distributing the attachment points 1 per 2 meters. Maximum capacity of the electrical adapter is 5kg and for the mechanical adapter it is 10kg.