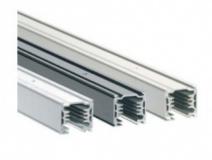

## Colour black

3 – Phase square cross section track system made of aluminium profiles with length of 2 or 1 meters with four electrical wires. You can easily create any lighting configuration, horizontal or vertical, mounted on the ceiling, wall or free standing panels. This track system can also be used for a suspended configuration using our accessories. All ŚWIATŁO.net spotlights have separate power supply and can be activated selectively. They can be easily moved and thus change the lighting and presentation of any items or areas. In this way you can create multifunctional track systems for lighting accenting as well as for suspending advertising and decorative materials. There are also available adapters, connectors, power connectors and mounting accessories in our offer.