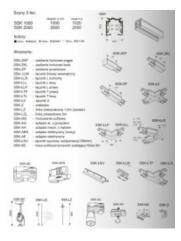

## Colour black

3 – Phase square cross section track system made of aluminium profiles with length of 2 or 1 meters with four electrical wires. You can easily create any lighting configuration, horizontal or vertical, mounted on the ceiling, wall or free standing panels. This track system can also be used for a suspended configuration using our accessories. All ŚWIATŁO.net spotlights have separate power supply and can be activated selectively. They can be easily moved and thus change the lighting and presentation of any items or areas. In this way you can create multifunctional track systems for lighting accenting as well as for suspending advertising and decorative materials. There are also available adapters, connectors, power connectors and mounting accessories in our offer.

Maximum mechanical load for a 2-meter track is 5kg when distributing the attachment points 1 per 1 meter or 1kg for 2-meter track when distributing the attachment points 1 per 2 meters. Maximum capacity of the electrical adapter is 5kg and for the mechanical adapter it is 10kg.