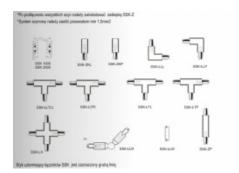

## Dane techniczne:

· Colour black

3 – Phase square cross section track system made of aluminium profiles with length of 2 or 1 meters with four electrical wires. You can easily create any lighting configuration, horizontal or vertical, mounted on the ceiling, wall or free standing panels. This track system can also be used for a suspended configuration using our accessories. All ŚWIATŁO.net spotlights have separate power supply and can be activated selectively. They can be easily moved and thus change the lighting and presentation of any items or areas. In this way you can create multifunctional track systems for lighting accenting as well as for suspending advertising and decorative materials. There are also available adapters, connectors, power connectors and mounting accessories in our offer.

Maximum mechanical load for a 2-meter track is 5kg when distributing the attachment points 1 per 1 meter or 1kg for 2-meter track when distributing the attachment points 1 per 2 meters. Maximum capacity of the electrical adapter is 5kg and for the mechanical adapter it is 10kg.