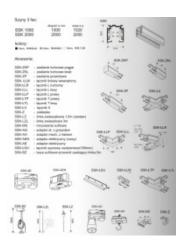

## Dane techniczne:

· Colour black

3 – Phase square cross section track system made of aluminium profiles with length of 2 or 1 meters with four electrical wires. You can easily create any lighting configuration, horizontal or vertical, mounted on the ceiling, wall or free standing panels. This track system can also be used for a suspended configuration using our accessories. All ŚWIATŁO.net spotlights have separate power supply and can be activated selectively. They can be easily moved and thus change the lighting and presentation of any items or areas. In this way you can create multifunctional track systems for lighting accenting as well as for suspending advertising and decorative materials. There are also available adapters, connectors, power connectors and mounting accessories in our offer.

Maximum mechanical load for a 2-meter track is 5kg when distributing the attachment points 1 per 1 meter or 1kg for 2-meter track when distributing the attachment points 1 per 2 meters. Maximum capacity of the electrical adapter is 5kg and for the mechanical adapter it is 10kg.