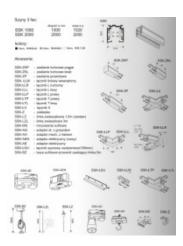

## Dane techniczne:

· Colour white

3 – Phase square cross section track system made of aluminium profiles with length of 2 or 1 meters with four electrical wires. You can easily create any lighting configuration, horizontal or vertical, mounted on the ceiling, wall or free standing panels. This track system can also be used for a suspended configuration using our accessories. All ŚWIATŁO.net spotlights have separate power supply and can be activated selectively. They can be easily moved and thus change the lighting and presentation of any items or areas. In this way you can create multifunctional track systems for lighting accenting as well as for suspending advertising and decorative materials. There are also available adapters, connectors, power connectors and mounting accessories in our offer.

Maximum mechanical load for a 2-meter track is 5kg when distributing the attachment points 1 per 1 meter or 1kg for 2-meter track when distributing the attachment points 1 per 2 meters. Maximum capacity of the electrical adapter is 5kg and for the mechanical adapter it is 10kg.