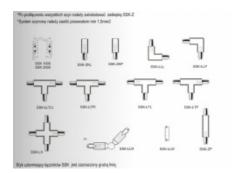

## Dane techniczne:

· Colour white

3 – Phase square cross section track system made of aluminium profiles with length of 2 or 1 meters with four electrical wires. You can easily create any lighting configuration, horizontal or vertical, mounted on the ceiling, wall or free standing panels. This track system can also be used for a suspended configuration using our accessories. All ŚWIATŁO.net spotlights have separate power supply and can be activated selectively. They can be easily moved and thus change the lighting and presentation of any items or areas. In this way you can create multifunctional track systems for lighting accenting as well as for suspending advertising and decorative materials. There are also available adapters, connectors, power connectors and mounting accessories in our offer.

Maximum mechanical load for a 2-meter track is 5kg when distributing the attachment points 1 per 1 meter or 1kg for 2-meter track when distributing the attachment points 1 per 2 meters. Maximum capacity of the electrical adapter is 5kg and for the mechanical adapter it is 10kg.