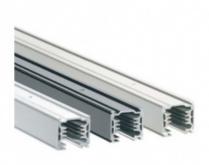

## Dane techniczne:

· Colour white

3 – Phase square cross section track system made of aluminium profiles with length of 2 or 1 meters with four electrical wires. You can easily create any lighting configuration, horizontal or vertical, mounted on the ceiling, wall or free standing panels. This track system can also be used for a suspended configuration using our accessories. All ŚWIATŁO.net spotlights have separate power supply and can be activated selectively. They can be easily moved and thus change the lighting and presentation of any items or areas. In this way you can create multifunctional track systems for lighting accenting as well as for suspending advertising and decorative materials. There are also available adapters, connectors, power connectors and mounting accessories in our offer.