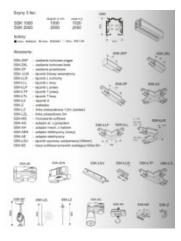

## Dane techniczne:

• Colour alu

3 – Phase square cross section track system made of aluminium profiles with length of 2 or 1 meters with four electrical wires. You can easily create any lighting configuration, horizontal or vertical, mounted on the ceiling, wall or free standing panels. This track system can also be used for a suspended configuration using our accessories. All ŚWIATŁO.net spotlights have separate power supply and can be activated selectively. They can be easily moved and thus change the lighting and presentation of any items or areas. In this way you can create multifunctional track systems for lighting accenting as well as for suspending advertising and decorative materials. There are also available adapters, connectors, power connectors and mounting accessories in our offer.

Maximum mechanical load for a 2-meter track is 5kg when distributing the attachment points 1 per 1 meter or 1kg for 2-meter track when distributing the attachment points 1 per 2 meters. Maximum capacity of the electrical adapter is 5kg and for the mechanical adapter it is 10kg.