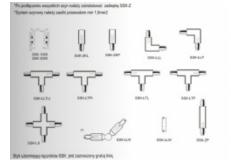

## Dane techniczne:

• Colour alu

3 – Phase square cross section track system made of aluminium profiles with length of 2 or 1 meters with four electrical wires. You can easily create any lighting configuration, horizontal or vertical, mounted on the ceiling, wall or free standing panels. This track system can also be used for a suspended configuration using our accessories. All ŚWIATŁO.net spotlights have separate power supply and can be activated selectively. They can be easily moved and thus change the lighting and presentation of any items or areas. In this way you can create multifunctional track systems for lighting accenting as well as for suspending advertising and decorative materials. There are also available adapters, connectors, power connectors and mounting accessories in our offer.