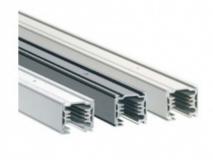

## Square track 2m 3ph alu

Kod produktu: 69119

## Dane techniczne:

• Colour alu

3 – Phase square cross section track system made of aluminium profiles with length of 2 or 1 meters with four electrical wires. You can easily create any lighting configuration, horizontal or vertical, mounted on the ceiling, wall or free standing panels. This track system can also be used for a suspended configuration using our accessories. All ŚWIATŁO.net spotlights have separate power supply and can be activated selectively. They can be easily moved and thus change the lighting and presentation of any items or areas. In this way you can create multifunctional track systems for lighting accenting as well as for suspending advertising and decorative materials. There are also available adapters, connectors, power connectors and mounting accessories in our offer.