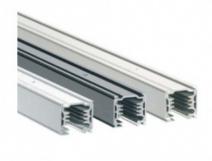

## Dane techniczne:

• Colour alu

3 – Phase square cross section track system made of aluminium profiles with length of 2 or 1 meters with four electrical wires. You can easily create any lighting configuration, horizontal or vertical, mounted on the ceiling, wall or free standing panels. This track system can also be used for a suspended configuration using our accessories. All ŚWIATŁO.net spotlights have separate power supply and can be activated selectively. They can be easily moved and thus change the lighting and presentation of any items or areas. In this way you can create multifunctional track systems for lighting accenting as well as for suspending advertising and decorative materials. There are also available adapters, connectors, power connectors and mounting accessories in our offer.