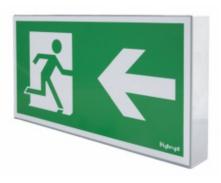

## Features:

Spark luminaire, equipped with LED light source, is supposed to indicate emergency escape routes and emergency exits with suitable pictograms. Spark can be adopted in public facilities or in workplaces and it is compatible with all emergency lighting systems offered by Hybryd.

### Casing:

- body material: aluminium

- casing colour: black (different colours available)

- lamp cover: plexiglass with pictogram

- lamp cover colour: frosted