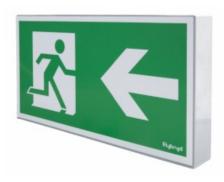

## Features:

Spark luminaire, equipped with LED light source, is supposed to indicate emergency escape routes and emergency exits with suitable pictograms. Spark can be adopted in public facilities or in workplaces and it is compatible with all emergency lighting systems offered by Hybryd.

### Casing:

- body material: aluminium

- casing colour: black (different colours available)

- lamp cover: plexiglass with pictogram

- lamp cover colour: frosted