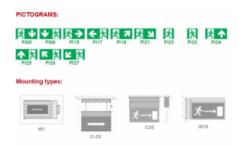

### **Technical data:**

| CATEGORY            | VALUE                                                          |
|---------------------|----------------------------------------------------------------|
| Power supply        | 230V 50Hz                                                      |
| Power consumption   | <4VA                                                           |
| Protection class    | I                                                              |
| Protection degree   | IP 40                                                          |
| Light source        | White LED                                                      |
| Accumulator type    | Ni-MH HT, Ni-Cd HT                                             |
| Recharging type     | 24h                                                            |
| Emergency work time | 3h                                                             |
| Ambient temperature | +10°C ÷ +40°C                                                  |
| Connector           | 4 x 0,5 ÷2,5 mm <sup>2</sup> (maintained)                      |
|                     | $3 \times 0.5 \div 2.5 \text{ mm}^2$ (non-maintained)          |
|                     | $4 \times 0.5 \div 1.5 \text{ mm}^2$ (maintained, Mounting W1) |
|                     | 3 x 0,5 ÷1,5 mm <sup>2</sup> (non-maintained, Mounting W1)     |