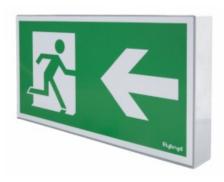

### Features:

Spark luminaire, equipped with LED light source, is supposed to indicate emergency escape routes and emergency exits with suitable pictograms. Spark can be adopted in public facilities or in workplaces and it is compatible with all emergency lighting systems offered by Hybryd.