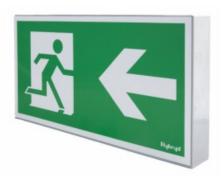

### Features:

Spark luminaire, equipped with LED light source, is supposed to indicate emergency escape routes and emergency exits with suitable pictograms. Spark can be adopted in public facilities or in workplaces and it is compatible with all emergency lighting systems offered by Hybryd.