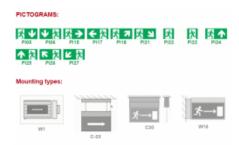

### **Technical data:**

| CATEGORY            | VALUE                                                      |
|---------------------|------------------------------------------------------------|
| Power supply        | 230V 50Hz                                                  |
| Power consumption   | <4VA                                                       |
| Protection class    |                                                            |
| Protection degree   | IP 40                                                      |
| Light source        | White LED                                                  |
| Accumulator type    | Ni-MH HT, Ni-Cd HT                                         |
| Recharging type     | 24h                                                        |
| Emergency work time | 3h                                                         |
| Ambient temperature | +10°C ÷ +40°C                                              |
| Connector           | 4 x 0,5 ÷2,5 mm <sup>2</sup> (maintained)                  |
|                     | $3 \times 0.5 \div 2.5 \text{ mm}^2$ (non-maintained)      |
|                     | 4 x 0,5 ÷1,5 mm <sup>2</sup> (maintained, Mounting W1)     |
|                     | 3 x 0,5 ÷1,5 mm <sup>2</sup> (non-maintained, Mounting W1) |

## Casing:

- body material: aluminium

- casing colour: black (different colours available)

- lamp cover: plexiglass with pictogram

- lamp cover colour: frosted