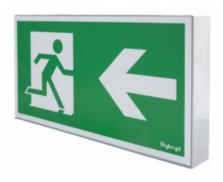

# Spark D At J Led W1

Kod produktu: 68752

### Features:

Spark luminaire, equipped with LED light source, is supposed to indicate emergency escape routes and emergency exits with suitable pictograms. Spark can be adopted in public facilities or in workplaces and it is compatible with all emergency lighting systems offered by Hybryd.