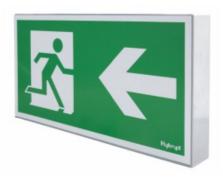

## Features:

Spark luminaire, equipped with LED light source, is supposed to indicate emergency escape routes and emergency exits with suitable pictograms. Spark can be adopted in public facilities or in workplaces and it is compatible with all emergency lighting systems offered by Hybryd.

### Casing:

- body material: aluminium

- casing colour: black (different colours available)

- lamp cover: plexiglass with pictogram

- lamp cover colour: frosted