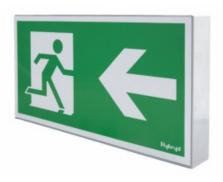

## Features:

Spark luminaire, equipped with LED light source, is supposed to indicate emergency escape routes and emergency exits with suitable pictograms. Spark can be adopted in public facilities or in workplaces and it is compatible with all emergency lighting systems offered by Hybryd.

### Casing:

- body material: aluminium

- casing colour: black (different colours available)

- lamp cover: plexiglass with pictogram

- lamp cover colour: frosted