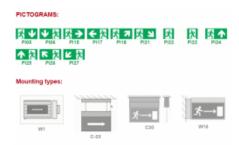

### Features:

Spark luminaire, equipped with LED light source, is supposed to indicate emergency escape routes and emergency exits with suitable pictograms. Spark can be adopted in public facilities or in workplaces and it is compatible with all emergency lighting systems offered by Hybryd.

## Casing:

- body material: aluminium

- casing colour: black (different colours available)

- lamp cover: plexiglass with pictogram

- lamp cover colour: frosted