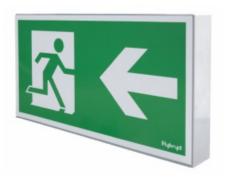

# Spark At J Led W1

Kod produktu: 68743

### Features:

Spark luminaire, equipped with LED light source, is supposed to indicate emergency escape routes and emergency exits with suitable pictograms. Spark can be adopted in public facilities or in workplaces and it is compatible with all emergency lighting systems offered by Hybryd.