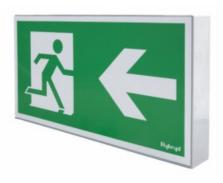

### Features:

Spark luminaire, equipped with LED light source, is supposed to indicate emergency escape routes and emergency exits with suitable pictograms. Spark can be adopted in public facilities or in workplaces and it is compatible with all emergency lighting systems offered by Hybryd.