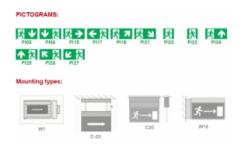

## Casing:

- body material: aluminium

- casing colour: black (different colours available)

- lamp cover: plexiglass with pictogram

- lamp cover colour: frosted