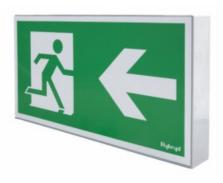

### Features:

Spark luminaire, equipped with LED light source, is supposed to indicate emergency escape routes and emergency exits with suitable pictograms. Spark can be adopted in public facilities or in workplaces and it is compatible with all emergency lighting systems offered by Hybryd.

## Casing:

- body material: aluminium

- casing colour: black (different colours available)

- lamp cover: plexiglass with pictogram

- lamp cover colour: frosted