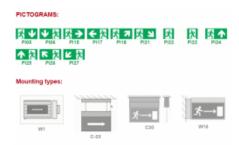

### Casing:

- body material: aluminium

- casing colour: black (different colours available)

- lamp cover: plexiglass with pictogram

- lamp cover colour: frosted