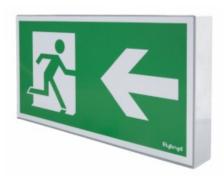

## Features:

Spark luminaire, equipped with LED light source, is supposed to indicate emergency escape routes and emergency exits with suitable pictograms. Spark can be adopted in public facilities or in workplaces and it is compatible with all emergency lighting systems offered by Hybryd.