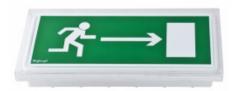

## **Primos At J Led**

Kod produktu: 68650

## Dane techniczne:

- Work Mode maintained
- emergency work time 3h

Features:

PRIMOS LED is supposed to indicate emergency escape routes and emergency exits with suitable pictograms. Profilight can be adopted in public facilities or in workplaces and it is compatible with all emergency lighting systems offered by Hybri