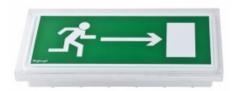

## Dane techniczne:

- Work Mode non-maintained
- emergency work time 3h

Features:

PRIMOS LED is supposed to indicate emergency escape routes and emergency exits with suitable pictograms. Proflight can be adopted in public facilities or in workplaces and it is compatible with all emergency lighting systems offered by Hybry

Casing:

Casing colour:white - RAL 9003

Different colours available

amp cover material: plasti

Body material: plastic

Lamp cover: opal