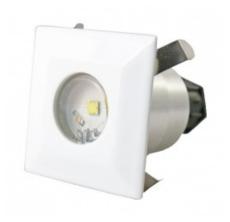

## Dane techniczne:

- Work Mode non-maintained
- emergency work time 3h

Fasturas

Owa Atom LED, equipped with LED light source, is a recessed highly efficient luminaire designed for emergency lighting, its main tack is to illuminate emergency escape routes, emergency escape exits and rooms in public facilities, work places, etc. It is compatible with all emergency lighting systems effered by Hybryd. Different versions available

| Casing: |
|---------|
|---------|

Body material: extruded aluminium

Casing colour: white, black, silver, different colours available

Lamp cover: flat, oval, transparent