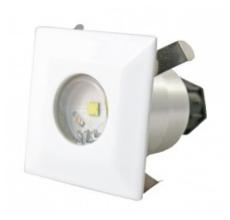

## Owa Atom O At 2j Sal

Kod produktu: 68622

## Dane techniczne:

- Work Mode maintained
- emergency work time 2h

Fasturas

Owa Atom LED, equipped with LED light source, is a recessed highly efficient luminaire designed for emergency lighting, its main task is to illuminate emergency escape routes, emergency escape routes, emergency escape in

| Ca | si | n | 3 |
|----|----|---|---|
|    |    |   |   |

Body material: extruded aluminium

Casing colour: white, black, silver, different colours available

Lamp cover: flat, oval, transparent