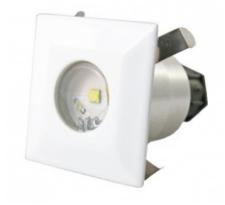

## **Owa Atom O At 2c Sal**

Kod produktu: 68621

## Dane techniczne:

- Work Mode non-maintained
- emergency work time **2h**

Features

Casing:

Body material: extruded aluminium

Casing colour: white, black, silver, different colours available

Lamp cover: flat, oval, transparent