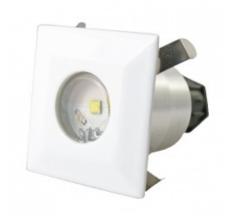

## Owa Atom O At 1c Sal

Kod produktu: 68619

## Dane techniczne:

- Work Mode non-maintained
- emergency work time 1h

Fasturas

Owa Atom LED, equipped with LED light source, is a recessed highly efficient luminaire designed for emergency lighting, its main task is to illuminate emergency escape routes, emergency escape routes, emergency escape in

| Ca | si | n | 3 |
|----|----|---|---|
|    |    |   |   |

Body material: extruded aluminium

Casing colour: white, black, silver, different colours available

Lamp cover: flat, oval, transparent