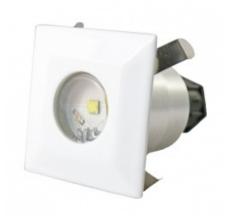

## Owa Atom K At 3j Sal

Kod produktu: 68618

## Dane techniczne:

- Work Mode maintained
- emergency work time 3h

Festures

Owa Atom LED, equipped with LED light source, is a recessed highly efficient luminaire designed for emergency lighting, its main task is to illuminate emergency escape routes, emergency escape routes, emergency escape in

## Technical data

| CATEGORY              | VALUE                                         |  |  |
|-----------------------|-----------------------------------------------|--|--|
| Power supply          | 230V 50Hz                                     |  |  |
| Power consumption     | <sub>e</sub> TVA                              |  |  |
| Protection class      |                                               |  |  |
| Protection degree     | IP 65                                         |  |  |
| Light source          | Blods Power LED (unchangeable light source)   |  |  |
| Minimal luminous flux | 165 Im                                        |  |  |
| Light source power    | 2W                                            |  |  |
| Light source lifespan | -50 DOM                                       |  |  |
| Accumulator type      | Ni-Cd HT, Ni-Shi HT                           |  |  |
| Accumulator voltage   | 4,8V                                          |  |  |
| Accumulator capacity  | 1,5Ah, 2,5Ah                                  |  |  |
| Recharging type       | 24h                                           |  |  |
| Emergency work time   | 1h, 2h, 3h                                    |  |  |
| Ambient temperature   | +10°C ++40°C                                  |  |  |
| Connector             | 4 x 0,5 +2.5 mm² (maintained)                 |  |  |
|                       | 3 x 0,5 +2,5 mm <sup>2</sup> (non-maintained) |  |  |

| Ca | si | n | 3 |
|----|----|---|---|
|    |    |   |   |

Body material: extruded aluminium

Casing colour: white, black, silver, different colours available

Lamp cover: flat, oval, transparent