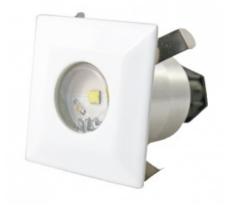

## **Owa Atom K At 3c Sal**

Kod produktu: 68617

Casing:

Body material: extruded aluminium

Casing colour: white, black, silver, different colours available

Lamp cover: flat, oval, transparent