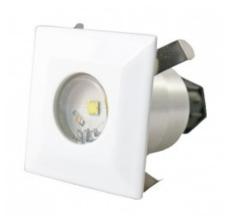

## Owa Atom K At 1j Sal

Kod produktu: 68614

## Dane techniczne:

- Work Mode maintained
- emergency work time 1h

Fasturas

Owa Atom LED, equipped with LED light source, is a recessed highly efficient luminaire designed for emergency lighting, its main task is to illuminate emergency escape routes, emergency escape routes, emergency escape in

| Ca | si | n | 3 |
|----|----|---|---|
|    |    |   |   |

Body material: extruded aluminium

Casing colour: white, black, silver, different colours available

Lamp cover: flat, oval, transparent