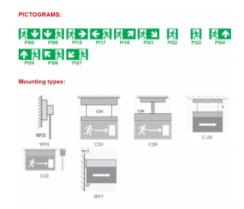

|  |  |  |  |
| Accumulator voltage  | AAV                                      |  |  |  |  |
| Accumulator capacity | 1,0Ah                                    |  |  |  |  |
| Recharging type      | 54h                                      |  |  |  |  |
| Emergency work time  | 3h                                       |  |  |  |  |
| Ambient temperature  | +10°C - 440°C                            |  |  |  |  |
| Connector            | 4 x 0,5-2,5 ma <sup>2</sup> (maintained) |  |  |  |  |
|                      | 3 x 0.5 ± 2.5 mm² (toro-maintained)      |  |  |  |  |

| С | 8 | Si | n | g |  |
|---|---|----|---|---|--|
|   |   |    |   |   |  |

- body material: aluminium

- casing colour: black or silver (different colours available

lamp cover: plexiglass with pictogram