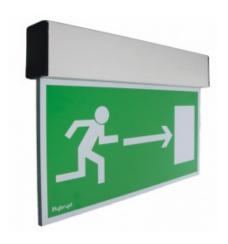

## **Profilight At J Led W17**

Kod produktu: 68606

## Dane techniczne:

- Work Mode maintained
- emergency work time 3h

Features

Proflight luminairs, equipped with LED light source, is supposed to indicate emergency excape routes and emergency exists with suitable pictograms. Proflight can be adopted in public facilities or in workplaces and it is compatible with all emergency lighting systems offered by Hylon

| С | 8 | Si | n | g |  |
|---|---|----|---|---|--|
|   |   |    |   |   |  |

- body material: aluminium

- casing colour: black or silver (different colours available

lamp cover: plexiglass with pictogram