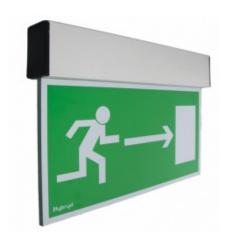

## **Profilight At J Led C5**

Kod produktu: 68605

## Dane techniczne:

- Work Mode maintained
- emergency work time 3h

Features

Proflight luminairs, equipped with LED light source, is supposed to indicate emergency excape routes and emergency exists with suitable pictograms. Proflight can be adopted in public facilities or in workplaces and it is compatible with all emergency lighting systems offered by Hylon

| С | 35 | Sİ | n | α | : |
|---|----|----|---|---|---|
|   |    |    |   |   |   |

- body material: aluminium

- casing colour: black or silver (different colours available

lamp cover: plexiglass with pictogram