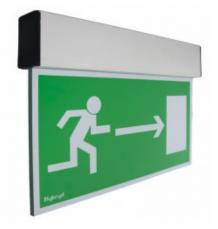

## **Profilight At J Led C32**

Kod produktu: 68604

lities or in workplaces and it is compatible with all emergency lighting systems offered by

## Dane techniczne:

- Work Mode maintained
- emergency work time 3h

routes and emergency exits with suitable pictograms. Profilight can be adopt

Features:

Technical data:

| CATEGORY             | VALUE                                         |
|----------------------|-----------------------------------------------|
| Power supply         | 200/ 584                                      |
| Power consumption    | ΑΨ»-                                          |
| Protection class     | r                                             |
| Protection degree    | (P 43)                                        |
| Light source         | White LED                                     |
| Accumulator type     | No.889 HT, N-GG HT                            |
| Accumulator voltage  | 447                                           |
| Accumulator capacity | 1,000                                         |
| Recharging type      | 28                                            |
| Emergency work time  | a a                                           |
| Ambient temperature  | + 10°C - + 40°C                               |
| Connector            | 4 x 0,5 +2.5 mm <sup>2</sup> (maintained)     |
|                      | 3 x 0.5 + 25 mm <sup>2</sup> (non-maintained) |

Casing:

- body material: aluminium

casing colour: black or silver (different colours available)

lamp cover: plexiplass with pictogram

PICTOGRAMS: