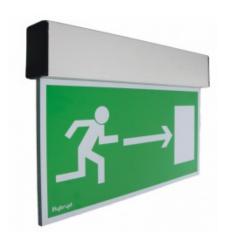

## **Profilight At J Led C26**

Kod produktu: 68603

## Dane techniczne:

- Work Mode maintained
- emergency work time 3h

Features

Proflight luminairs, equipped with LED light source, is supposed to indicate emergency excape routes and emergency exists with suitable pictograms. Proflight can be adopted in public facilities or in workplaces and it is compatible with all emergency lighting systems offered by Hylon