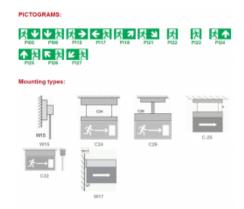

| С | 35 | Sİ | n | α | : |
|---|----|----|---|---|---|
|   |    |    |   |   |   |

- body material: aluminium

- casing colour: black or silver (different colours available

lamp cover: plexiglass with pictogram