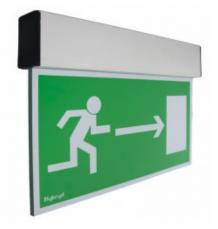

## **Profilight At J Led C25**

Kod produktu: 68602

lities or in workplaces and it is compatible with all emergency lighting systems offered by

Casing:

- body material: aluminium

casing colour: black or silver (different colours available)

lamp cover: plexiplass with pictogram

PICTOGRAMS: